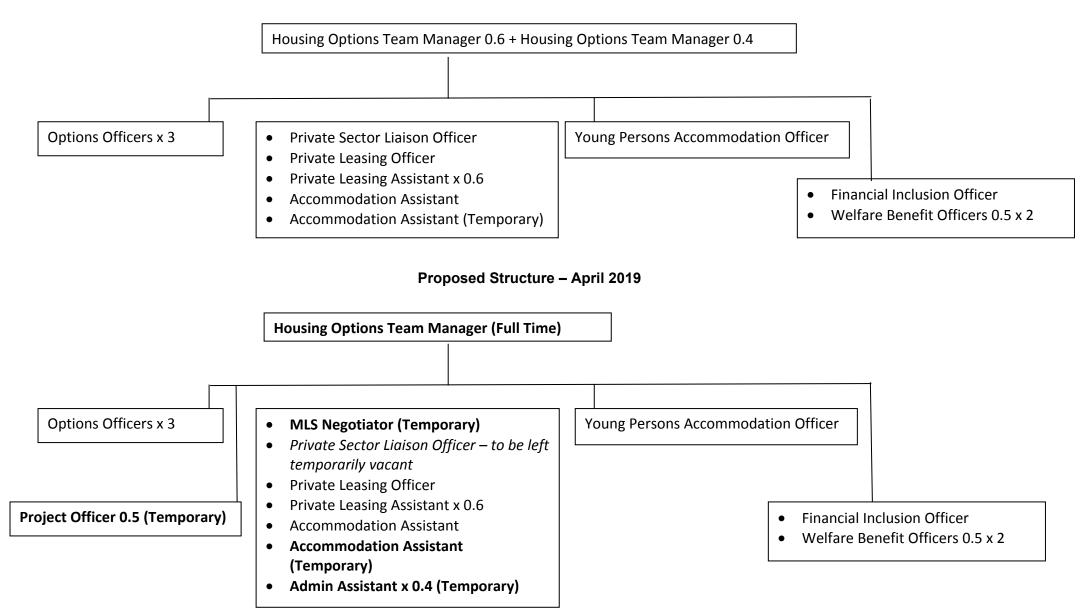

Appendix 1

## Staffing – Housing Options

| Core Funding                      |                                  |                   |                                                               |                     |
|-----------------------------------|----------------------------------|-------------------|---------------------------------------------------------------|---------------------|
| Current Structure                 |                                  |                   | Proposed Structure                                            |                     |
| Post                              | Salary Cost<br>(Top of<br>Scale) |                   | Post                                                          | Salary Cost         |
| Housing Renewals Manager 0.6      | 32,809                           |                   | Housing Options Team Manager 1.0                              | 55,928              |
|                                   |                                  |                   | Additional Cost/Budget Implications                           | 23,119              |
| Homeless Prevention Grant Proposa | ۱<br>۱                           |                   |                                                               |                     |
| Private Sector Liaison Officer    | 30,507                           | To be left vacant |                                                               |                     |
|                                   |                                  | New               | MLS Service Negotiator<br>*Supplements core funding of 30,507 | 4,490*              |
|                                   |                                  | New               | Homeless Prevention Project Officer                           | 22,578              |
| Accommodation Assistant           | 27,875                           | Existing          | Accommodation Assistant                                       | 27,875              |
|                                   |                                  | New               | Administrative Assistant                                      | 11,150              |
|                                   |                                  |                   | Total                                                         | 66,093 <sup>1</sup> |
|                                   |                                  |                   |                                                               |                     |

## **Current Structure – February 2018**